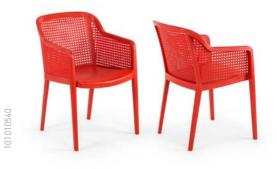

## Armchair Octa

Immediately giving off a sense of comfort, the soft rounded lines of this single-piece armchair are undoubtedly its most distinctive characteristics. The Octa is an injection-molded armchair made of polypropylene and is reinforced with glass fibers. It is also lighter because of the woven texture on the back, which is another unique feature of this armchair, further emphasizing the attention to detail. Octa armchair is useful for both indoor & outdoor. Its available in mainly 12 different colours.