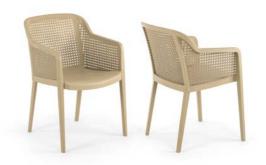

## Armchair Octa

Immediately giving off a sense of comfort, the soft rounded lines of this single-piece armchair are undoubtedly its most distinctive characteristics. The Octa is an injection-molded armchair made of polypropylene and is reinforced with glass fibers. It is also lighter because of the woven texture on the back, which is another unique feature of this armchair, further emphasizing the attention to detail. Octa armchair is useful for both indoor & outdoor. Its available in mainly 12 different colours.