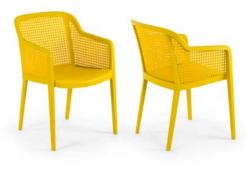

## Armchair Octa

Immediately giving off a sense of comfort, the soft rounded lines of this single-piece armchair are undoubtedly its most distinctive characteristics. The Octa is an injection-molded armchair made of polypropylene and is reinforced with glass fibers. It is also lighter because of the woven texture on the back, which is another unique feature of this armchair, further emphasizing the attention to detail. Octa armchair is useful for both indoor & outdoor. Its available in mainly 12 different colours.