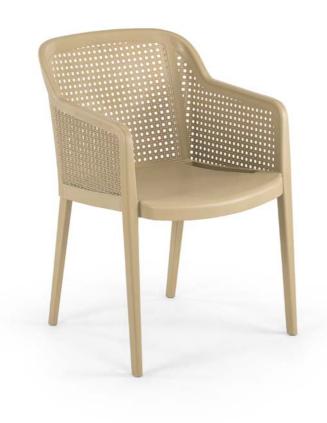

## Armchair Octa

Immediately giving off a sense of comfort, the soft rounded lines of this single-piece armchair are undoubtedly its most distinctive characteristics. The Octa is an injection-molded armchair made of polypropylene and is reinforced with glass fibers. It is also lighter because of the woven texture on the back, which is another unique feature of this armchair, further emphasizing the attention to detail. Octa armchair is useful for both indoor & outdoor. Its available in mainly 12 different colours.