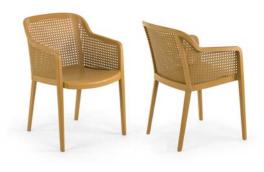

## Armchair Octa

Immediately giving off a sense of comfort, the soft rounded lines of this single-piece armchair are undoubtedly its most distinctive characteristics. The Octa is an injection-molded armchair made of polypropylene and is reinforced with glass fibers. It is also lighter because of the woven texture on the back, which is another unique feature of this armchair, further emphasizing the attention to detail. Octa armchair is useful for both indoor & outdoor. Its available in mainly 12 different colours.