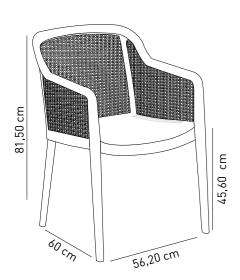

Crtn Net : 4,75 kg Gross : 5,95 kg

Loading Info 20' DC: 244 pcs 40' DC: 488 pcs 40' HC: 568 pcs

20' DC: 440 pcs 90 cbm truck : 652 pcs

**Packaging Details** 

40' DC: 1000 pcs 40' HC: 1000 pcs 90 cbm truck : 1160 pcs

Stack

Net : 4,75 kg

Gross : 5,07 kg

Loading Info

**Packaging Details** 4 pcs

20 pcs

This product has CATAS certificate.

Savaş Plastik A.Ş.