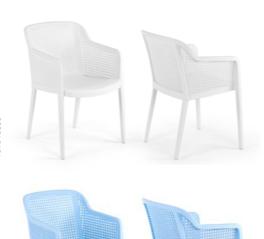

## Armchair Octa

Immediately giving off a sense of comfort, the soft rounded lines of this single-piece armchair are undoubtedly its most distinctive characteristics. The Octa is an injection-molded armchair made of polypropylene and is reinforced with glass fibers. It is also lighter because of the woven texture on the back, which is another unique feature of this armchair, further emphasizing the attention to detail. Octa armchair is useful for both indoor & outdoor. Its available in mainly 12 different colours.