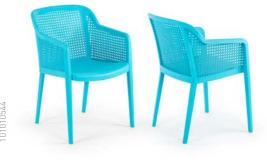

## Armchair Octa

Immediately giving off a sense of comfort, the soft rounded lines of this single-piece armchair are undoubtedly its most distinctive characteristics. The Octa is an injection-molded armchair made of polypropylene and is reinforced with glass fibers. It is also lighter because of the woven texture on the back, which is another unique feature of this armchair, further emphasizing the attention to detail. Octa armchair is useful for both indoor & outdoor. Its available in mainly 12 different colours.