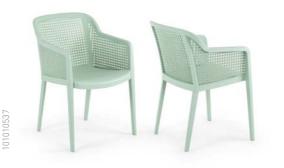

## Armchair Octa

Immediately giving off a sense of comfort, the soft rounded lines of this single-piece armchair are undoubtedly its most distinctive characteristics. The Octa is an injection-molded armchair made of polypropylene and is reinforced with glass fibers. It is also lighter because of the woven texture on the back, which is another unique feature of this armchair, further emphasizing the attention to detail. Octa armchair is useful for both indoor & outdoor. Its available in mainly 12 different colours.