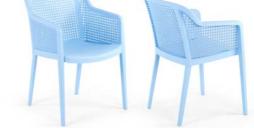

## Armchair Octa

Immediately giving off a sense of comfort, the soft rounded lines of this single-piece armchair are undoubtedly its most distinctive characteristics. The Octa is an injection-molded armchair made of polypropylene and is reinforced with glass fibers. It is also lighter because of the woven texture on the back, which is another unique feature of this armchair, further emphasizing the attention to detail. Octa armchair is useful for both indoor & outdoor. Its available in mainly 12 different colours.