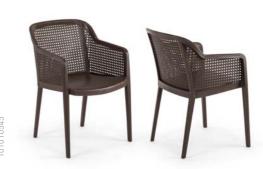

## Armchair Octa

Immediately giving off a sense of comfort, the soft rounded lines of this single-piece armchair are undoubtedly its most distinctive characteristics. The Octa is an injection-molded armchair made of polypropylene and is reinforced with glass fibers. It is also lighter because of the woven texture on the back, which is another unique feature of this armchair, further emphasizing the attention to detail. Octa armchair is useful for both indoor & outdoor. Its available in mainly 12 different colours.