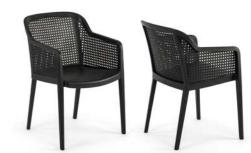

## Armchair Octa

Immediately giving off a sense of comfort, the soft rounded lines of this single-piece armchair are undoubtedly its most distinctive characteristics. The Octa is an injection-molded armchair made of polypropylene and is reinforced with glass fibers. It is also lighter because of the woven texture on the back, which is another unique feature of this armchair, further emphasizing the attention to detail. Octa armchair is useful for both indoor & outdoor. Its available in mainly 12 different colours.