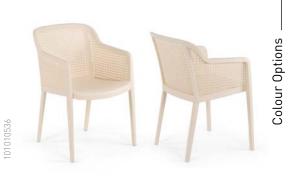

## Armchair Octa

Immediately giving off a sense of comfort, the soft rounded lines of this single-piece armchair are undoubtedly its most distinctive characteristics. The Octa is an injection-molded armchair made of polypropylene and is reinforced with glass fibers. It is also lighter because of the woven texture on the back, which is another unique feature of this armchair, further emphasizing the attention to detail. Octa armchair is useful for both indoor & outdoor. Its available in mainly 12 different colours.