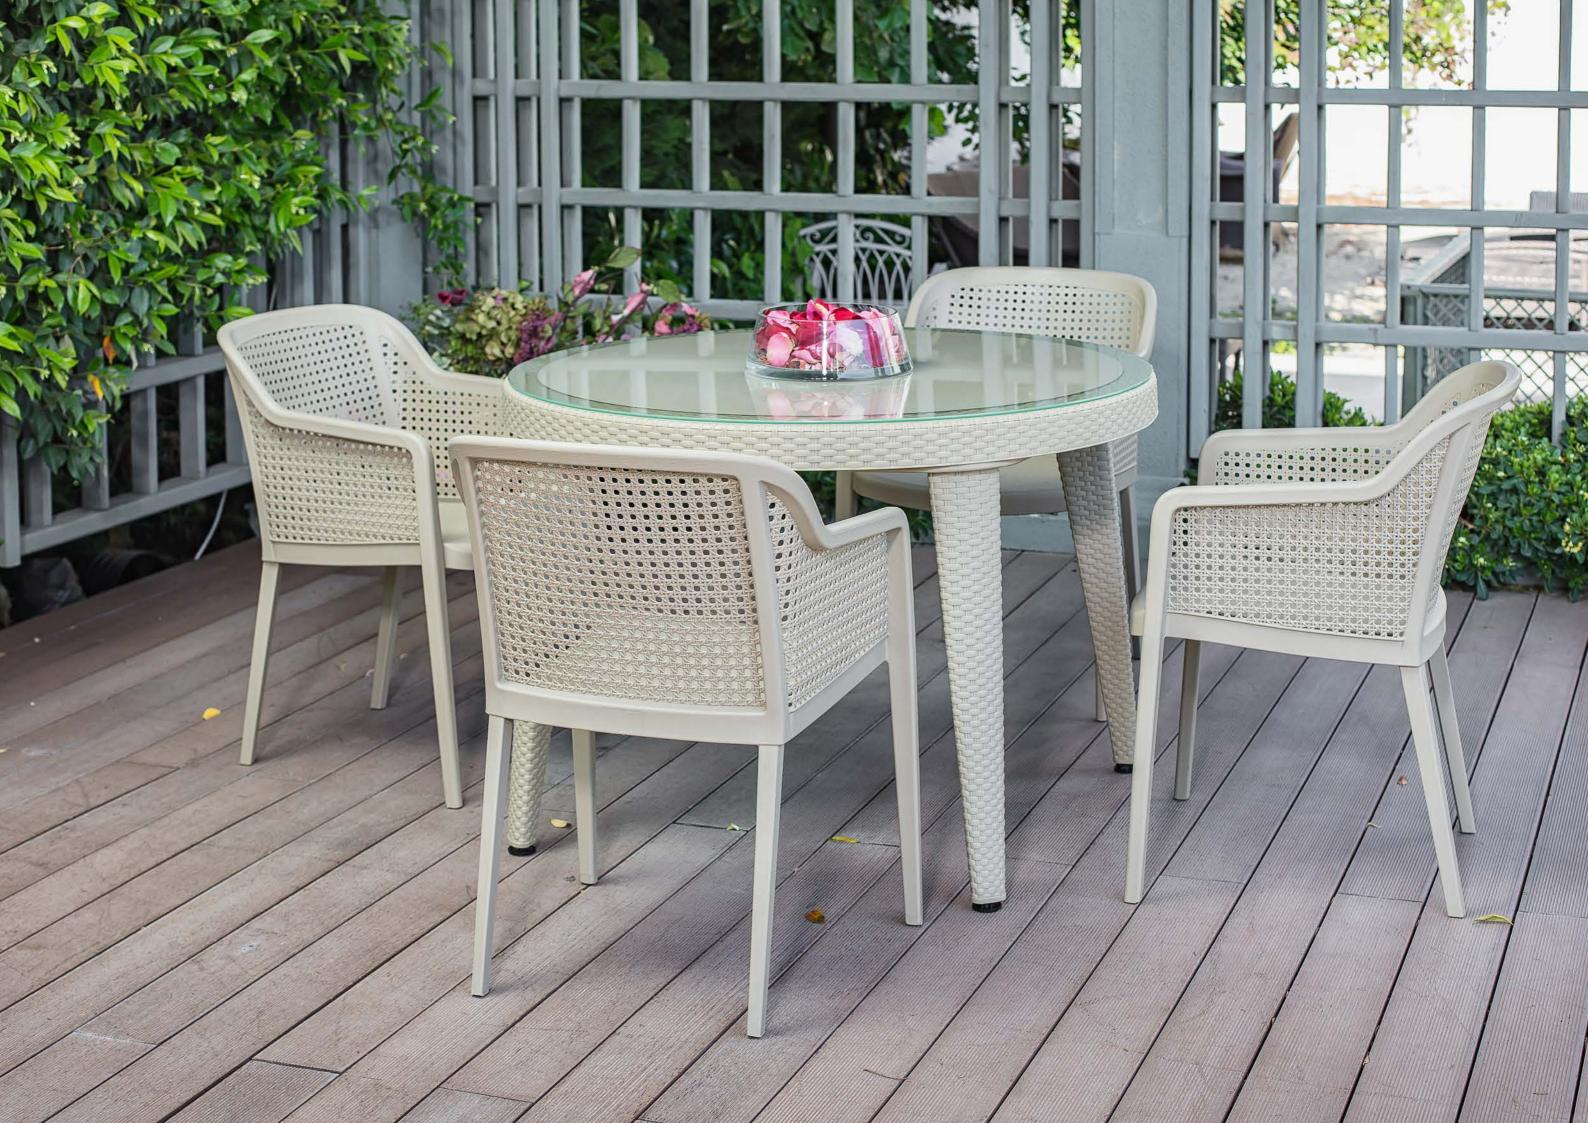

## Armchair Octa

Immediately giving off a sense of comfort, the soft rounded lines of this single-piece armchair are undoubtedly its most distinctive characteristics. The Octa is an injection-molded armchair made of polypropylene and is reinforced with glass fibers. It is also lighter because of the woven texture on the back, which is another unique feature of this armchair, further emphasizing the attention to detail. Octa armchair is useful for both indoor & outdoor. Its available in mainly 12 different colours.