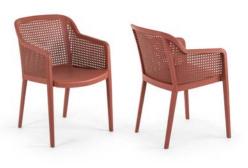

## Armchair Octa

Immediately giving off a sense of comfort, the soft rounded lines of this single-piece armchair are undoubtedly its most distinctive characteristics. The Octa is an injection-molded armchair made of polypropylene and is reinforced with glass fibers. It is also lighter because of the woven texture on the back, which is another unique feature of this armchair, further emphasizing the attention to detail. Octa armchair is useful for both indoor & outdoor. Its available in mainly 12 different colours.