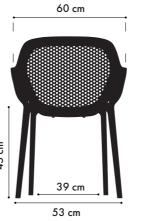

Net : 6,50 kg Gross : 7,20 kg

20' DC: 240 pcs 40′ DC : 480 pcs 40′ HC : 560 pcs 90 cbm truck : 720 pcs

**Packaging Details** 61 x 81 x 97 cm 0,48 cbm

eige-S / Coffee-B