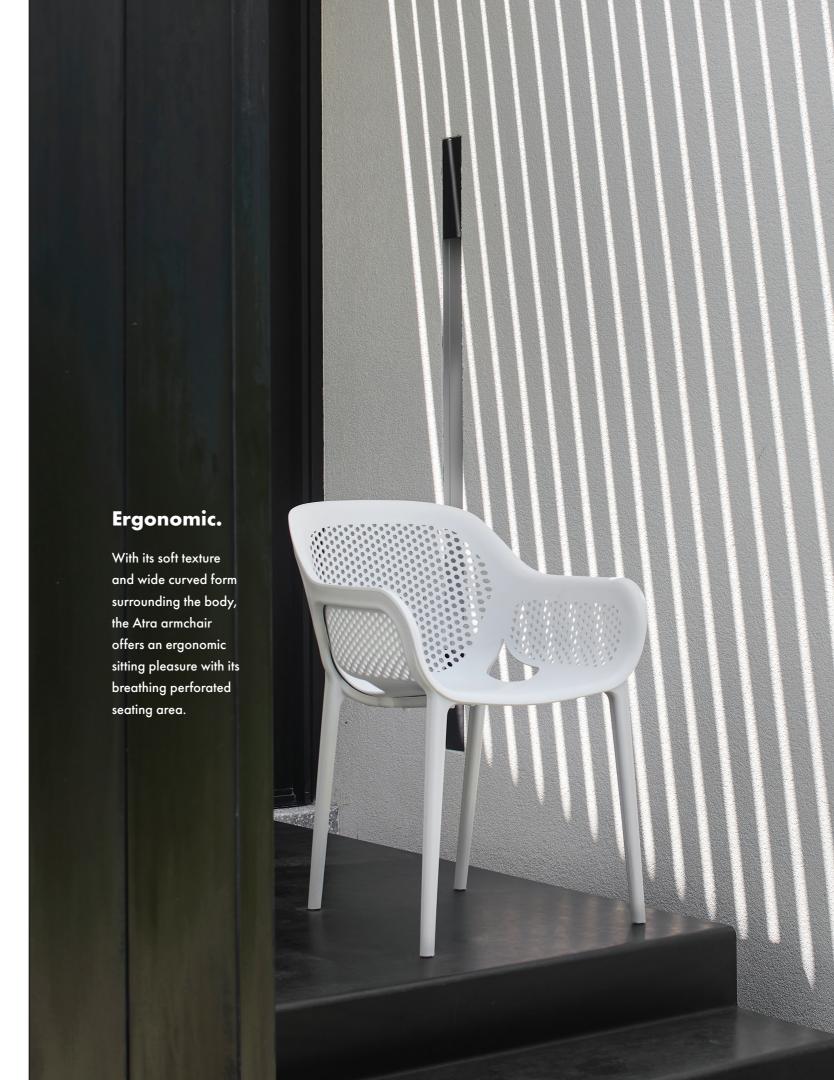

## Ecologic.

Produced from 100% recyclable polypropylene and fiberglass material, Atra proves the value it gives to the world with not only design features also with its material. Thanks to its two-piece structure, it can be easily renewed by the user. The changeable seating area is not just a design element for us; it is a reflection of our universal design principles.