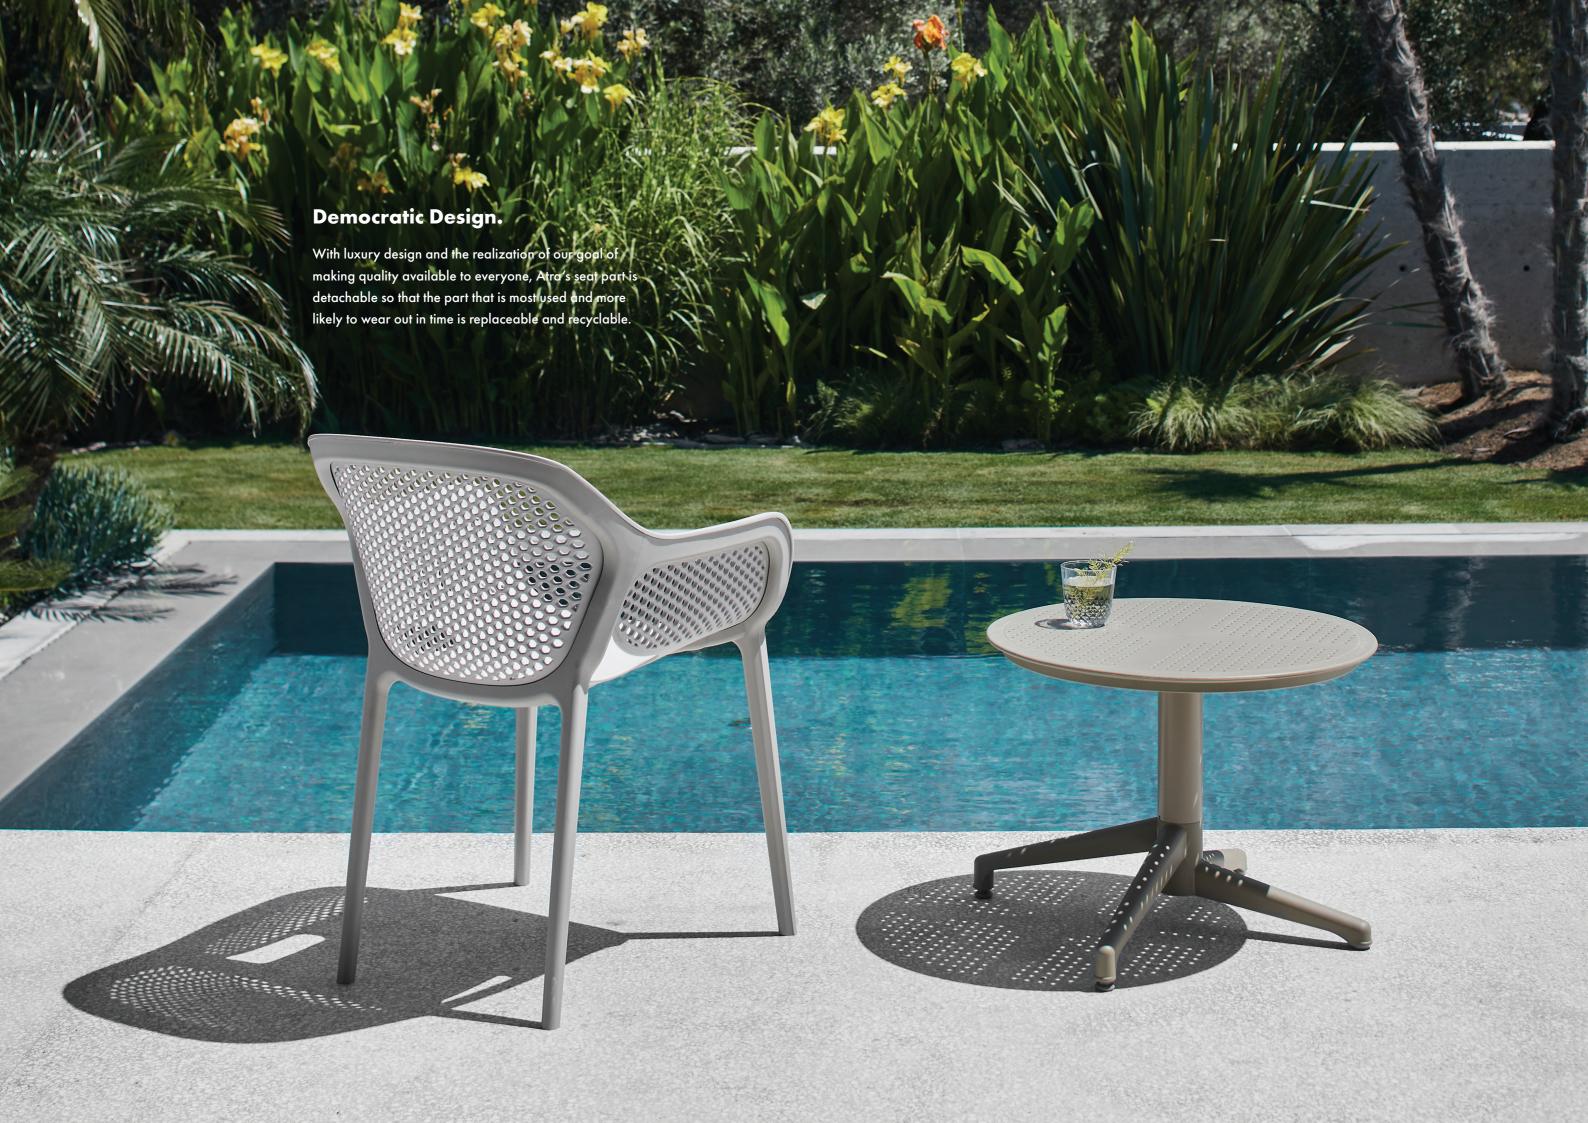

## Ecologic.

Produced from 100% recyclable polypropylene and fiberglass material, Atra proves the value it gives to the world with not only design features also with its material. Thanks to its two-piece structure, it can be easily renewed by the user. The changeable seating area is not just a design element for us; it is a reflection of our universal design principles.