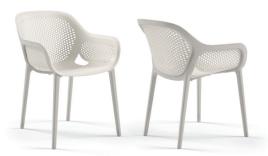

## Atra.

We present you the Atra armchair with a brand new approach in which we consider honest production, accessible design, and sustainable material. Atra, designed by Kilit Taşı Design Founder Kunter Şekercioğlu, brings together Tilia's honest production principles, sustainable material, and the desire to be accessible for everyone in a single chair.

## Ecologic.

Produced from 100% recyclable polypropylene and fiberglass material, Atra proves the value it gives to the world with not only design features also with its material. Thanks to its two-piece structure, it can be easily renewed by the user. The changeable seating area is not just a design element for us; it is a reflection of our universal design principles.