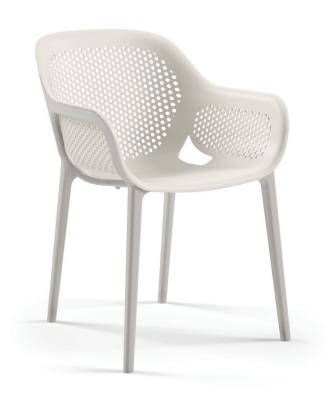

## Atra.

We present you the Atra armchair with a brand new approach in which we consider honest production, accessible design, and sustainable material. Atra, designed by Kilit Taşı Design Founder Kunter Şekercioğlu, brings together Tilia's honest production principles, sustainable material, and the desire to be accessible for everyone in a single chair.