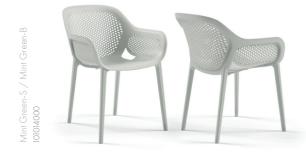

Net : 6,50 kg Gross : 7,20 kg

20' DC: 240 pcs 40′ DC : 480 pcs 40′ HC : 560 pcs 90 cbm truck : 720 pcs

**Packaging Details** 61 x 81 x 97 cm 0,48 cbm

eige-S / Coffee-B