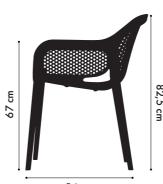

Net : 6,50 kg Gross : 7,20 kg

20' DC: 240 pcs 40′ DC : 480 pcs 40′ HC : 560 pcs 90 cbm truck : 720 pcs

**Packaging Details** 61 x 81 x 97 cm 0,48 cbm

eige-S / Coffee-B