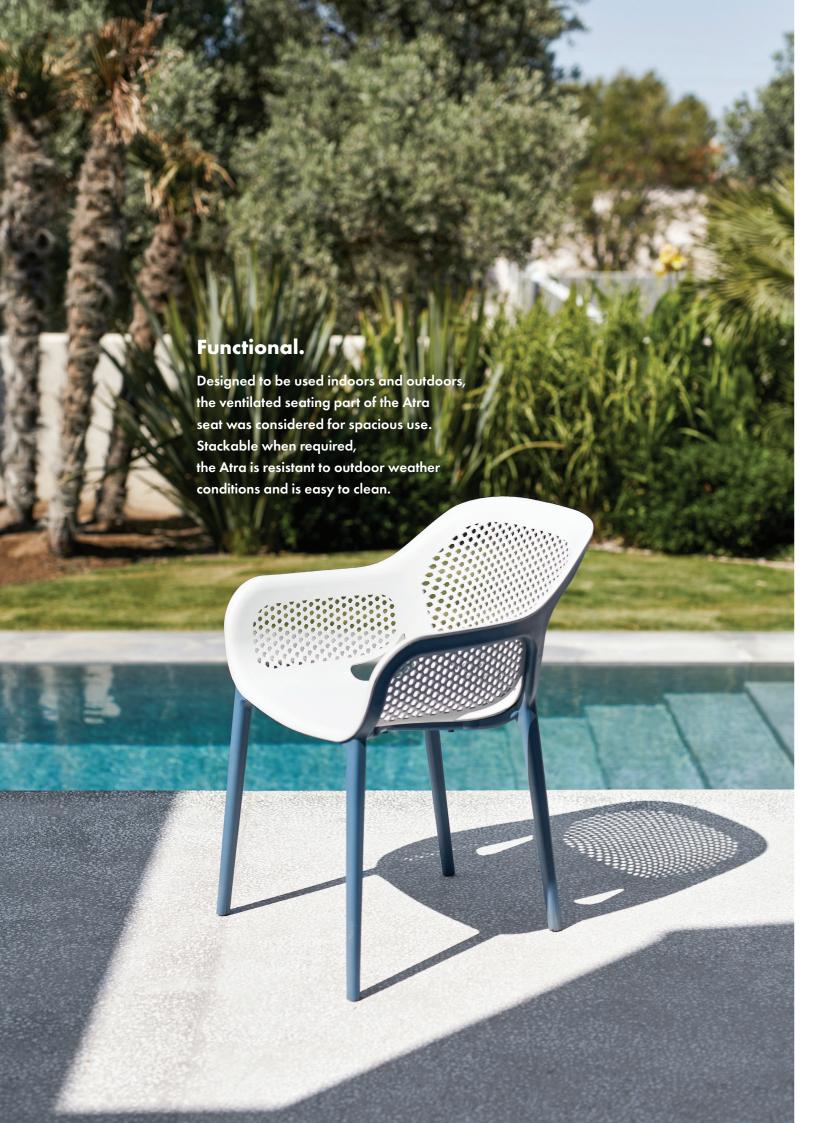

## **Award-Winning Design.**

Armchair ATRA was deemed worthy of three prestigious awards such as the German Design Award 2021 for the category of excellent product designgardening and outdoor living with "Democratic Design" title, iF Design Award 2020 for the category of creative design and Plus X 2020 Design Award."









## Ecologic.

Produced from 100% recyclable polypropylene and fiberglass material, Atra proves the value it gives to the world with not only design features also with its material. Thanks to its two-piece structure, it can be easily renewed by the user. The changeable seating area is not just a design element for us; it is a reflection of our universal design principles.





## Atra.

We present you the Atra armchair with a brand new approach in which we consider honest production, accessible design, and sustainable material. Atra, designed by Kilit Taşı Design Founder Kunter Şekercioğlu, brings together Tilia's honest production principles, sustainable material, and the desire to be accessible for everyone in a single chair.























Net : 6,50 kg Gross : 7,20 kg





20' DC: 240 pcs 40′ DC : 480 pcs 40′ HC : 560 pcs 90 cbm truck : 720 pcs



**Packaging Details** 61 x 81 x 97 cm 0,48 cbm











eige-S / Coffee-B













## Savaș Plastik A.Ş.

Beysan Sanayi Sitesi, Birlik Caddesi No:18 34524 Beylikdüzü, İstanbul, Türkiye

Tel: +90 212 422 34 06 Web: www.tiliafurniture.com E-mail: info@tilia.com.tr Instagram: /tiliafurniture Facebook: