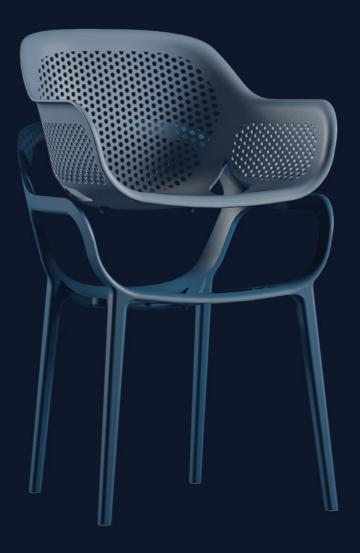

## Ecologic.

Produced from 100% recyclable polypropylene and fiberglass material, Atra proves the value it gives to the world with not only design features also with its material. Thanks to its two-piece structure, it can be easily renewed by the user. The changeable seating area is not just a design element for us; it is a reflection of our universal design principles.