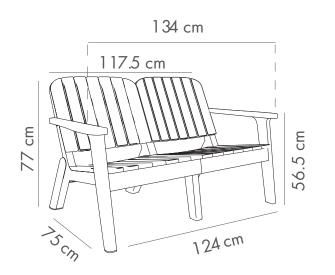

#### Contains

Double Seat
Single Seats
Coffee Table
Cushions

96x88x75h cm.

Double Seat

Single Seat

Coffee Table

Charcoal-S - Anthracite-B 101013274

Cool Gray-S - Anthracite-B 101013272