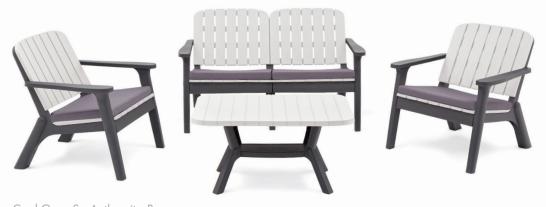

#### Contains

Double Seat
Single Seats
Coffee Table
Cushions

96x88x75h cm.

Double Seat

Single Seat

Coffee Table

Charcoal-S - Anthracite-B 101013274

Cool Gray-S - Anthracite-B 101013272

Dark Beige-S - Anthracite-B 101013273