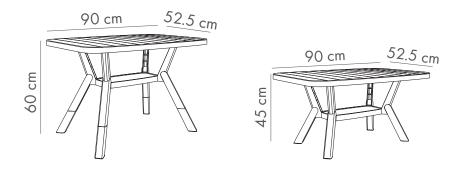

#### Contains

Double Seat
Single Seats
Coffee Table
Cushions

96x88x75h cm.

Double Seat

Single Seat

Coffee Table

Charcoal-S - Anthracite-B 101013274

Cool Gray-S - Anthracite-B 101013272