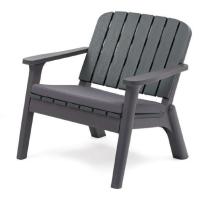

## Lounge Set Silva

PP Shell & PP Body.

#### Inspired by the lofty trees of the forest, Silva...

Designed to bring the peace and coolness of the forest to your living spaces, Silva Sofa Group offers minimalism in the most natural form of design. The comfortable sitting of Silva, which evokes the feeling of wood but also saves the trouble of wood, is supported by the cushion option, allowing you to spend a long time outside. The sofa group, which is offered in 3 different colors, consists of 4 pieces, 3 sitting units and 1 coffee table.

#### Contains

Double Seat
Single Seats
Coffee Table
Cushions

96x88x75h cm.

Double Seat

Single Seat

Coffee Table

Charcoal-S - Anthracite-B 101013274

Cool Gray-S - Anthracite-B 101013272