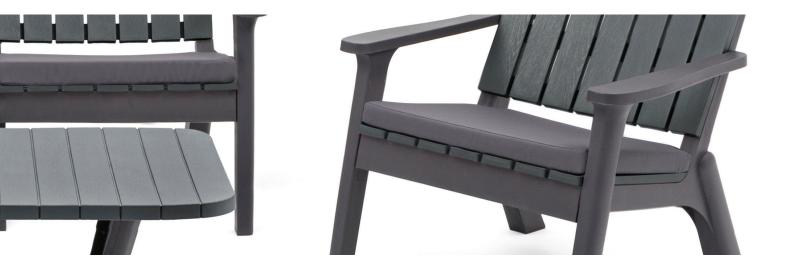

#### Inspired by the lofty trees of the forest, Silva...

Designed to bring the peace and coolness of the forest to your living spaces, Silva Sofa Group offers minimalism in the most natural form of design. The comfortable sitting of Silva, which evokes the feeling of wood but also saves the trouble of wood, is supported by the cushion option, allowing you to spend a long time outside. The sofa group, which is offered in 3 different colors, consists of 4 pieces, 3 sitting units and 1 coffee table.

#### Contains

Double Seat
Single Seats
Coffee Table
Cushions

96x88x75h cm.

Double Seat

Single Seat

Coffee Table

Charcoal-S - Anthracite-B 101013274

Cool Gray-S - Anthracite-B 101013272