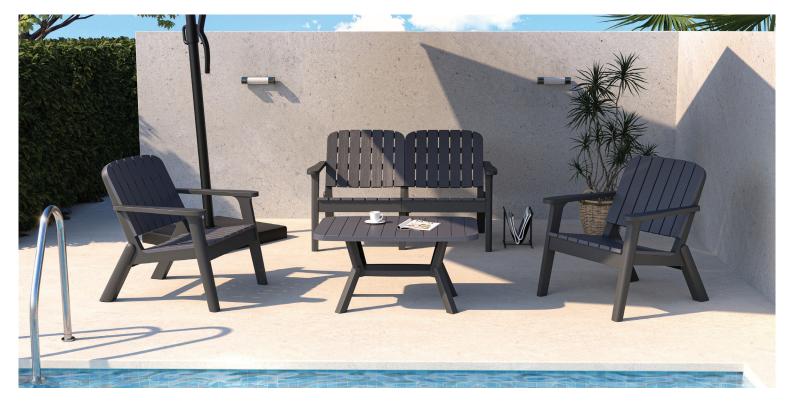

#### Inspired by the lofty trees of the forest, Silva...

Designed to bring the peace and coolness of the forest to your living spaces, Silva Sofa Group offers minimalism in the most natural form of design. The comfortable sitting of Silva, which evokes the feeling of wood but also saves the trouble of wood, is supported by the cushion option, allowing you to spend a long time outside. The sofa group, which is offered in 3 different colors, consists of 4 pieces, 3 sitting units and 1 coffee table.

#### Contains

Double Seat
Single Seats
Coffee Table
Cushions

96x88x75h cm.

Double Seat

Single Seat

Coffee Table

Charcoal-S - Anthracite-B 101013274

Cool Gray-S - Anthracite-B 101013272