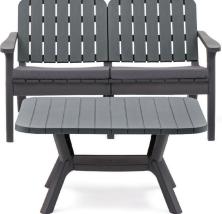

## Lounge Set Silva

PP Shell & PP Body.

#### Inspired by the lofty trees of the forest, Silva...

Designed to bring the peace and coolness of the forest to your living spaces, Silva Sofa Group offers minimalism in the most natural form of design. The comfortable sitting of Silva, which evokes the feeling of wood but also saves the trouble of wood, is supported by the cushion option, allowing you to spend a long time outside. The sofa group, which is offered in 3 different colors, consists of 4 pieces, 3 sitting units and 1 coffee table.

#### Contains

Double Seat
Single Seats
Coffee Table
Cushions

96x88x75h cm.

Double Seat

Single Seat

Coffee Table

Charcoal-S - Anthracite-B 101013274

Cool Gray-S - Anthracite-B 101013272