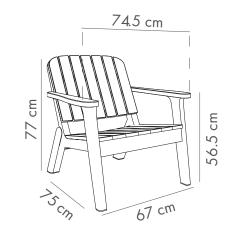

#### Contains

Double Seat
Single Seats
Coffee Table
Cushions

96x88x75h cm.

Double Seat

Single Seat

Coffee Table

Charcoal-S - Anthracite-B 101013274

Cool Gray-S - Anthracite-B 101013272