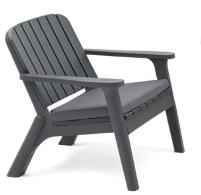

## Lounge Set Silva

PP Shell & PP Body.

#### Inspired by the lofty trees of the forest, Silva...

Designed to bring the peace and coolness of the forest to your living spaces, Silva Sofa Group offers minimalism in the most natural form of design. The comfortable sitting of Silva, which evokes the feeling of wood but also saves the trouble of wood, is supported by the cushion option, allowing you to spend a long time outside. The sofa group, which is offered in 3 different colors, consists of 4 pieces, 3 sitting units and 1 coffee table.

#### Contains

Double Seat
Single Seats
Coffee Table
Cushions

96x88x75h cm.

Double Seat

Single Seat

Coffee Table

Charcoal-S - Anthracite-B 101013274

Cool Gray-S - Anthracite-B 101013272