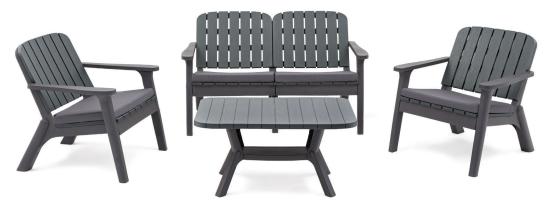

#### Contains

Double Seat
Single Seats
Coffee Table
Cushions

96x88x75h cm.

Double Seat

Single Seat

Coffee Table

Charcoal-S - Anthracite-B 101013274

Cool Gray-S - Anthracite-B 101013272

Dark Beige-S - Anthracite-B 101013273