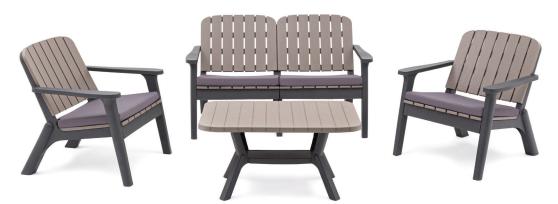

#### Contains

Double Seat
Single Seats
Coffee Table
Cushions

96x88x75h cm.

Double Seat

Single Seat

Coffee Table

Charcoal-S - Anthracite-B 101013274

Cool Gray-S - Anthracite-B 101013272

Dark Beige-S - Anthracite-B 101013273